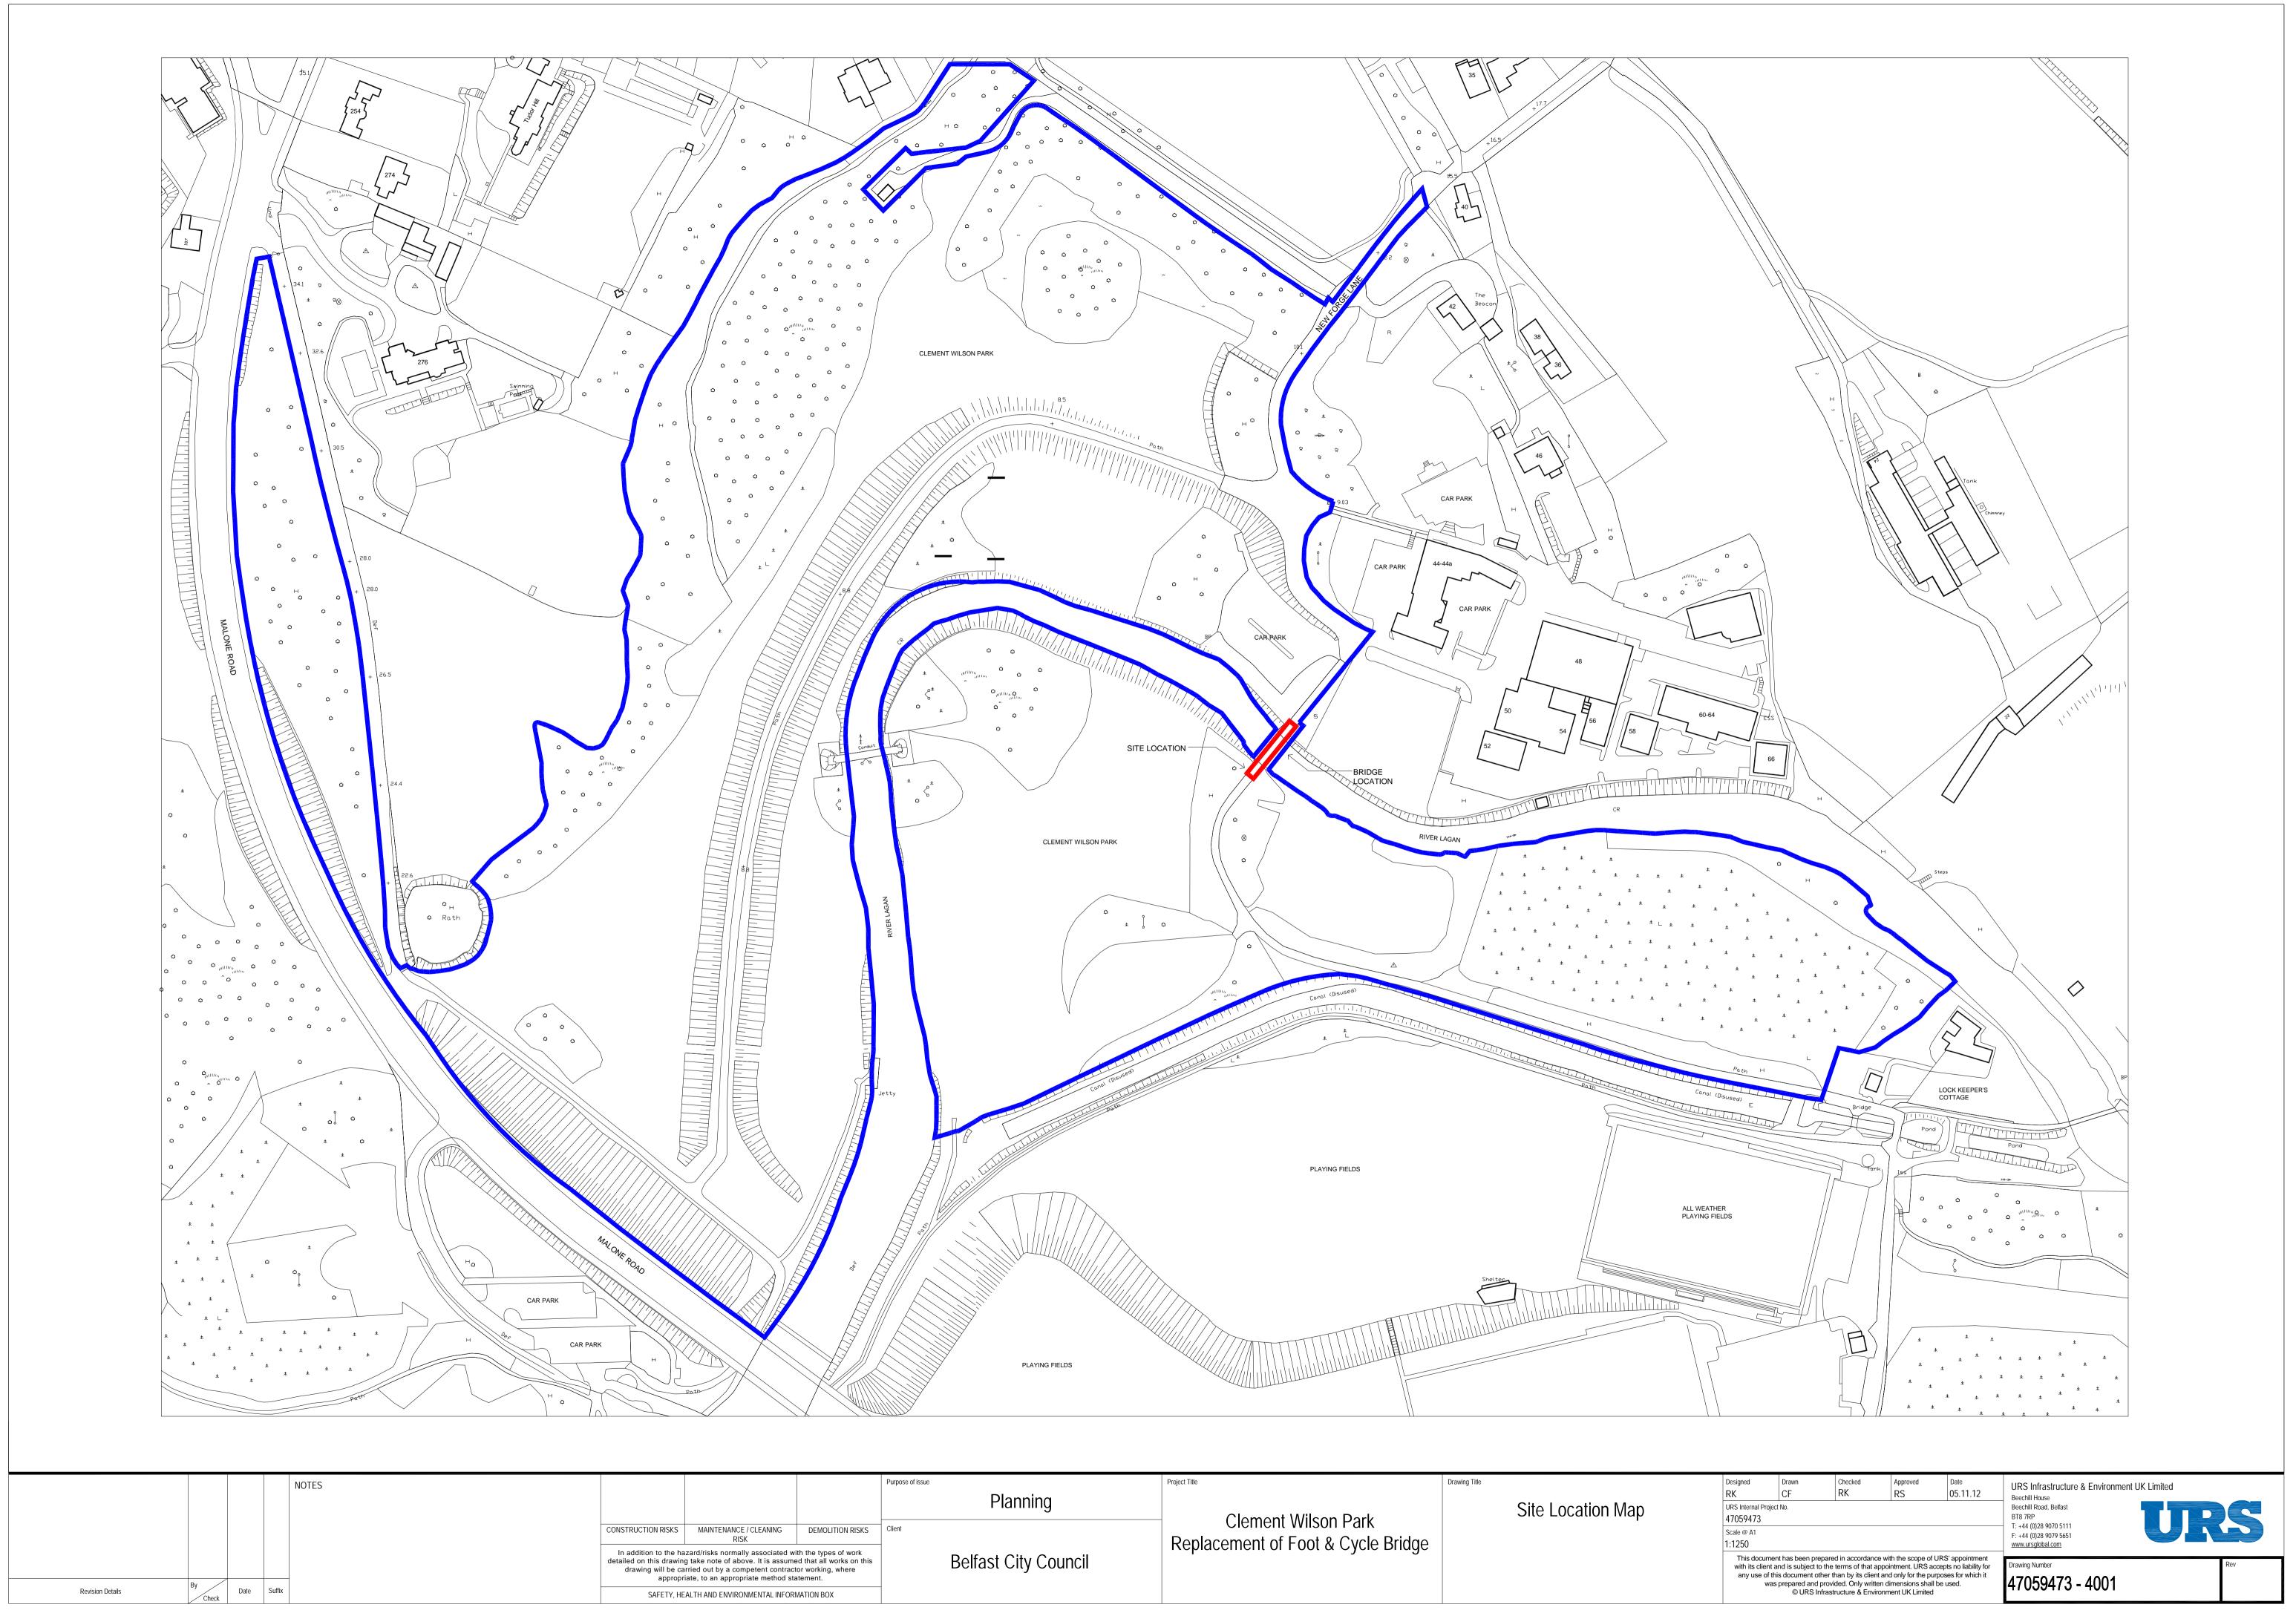

|                                                                                                            | Purpose of issue     | Project Title                                             |                   | Designed                  |
|------------------------------------------------------------------------------------------------------------|----------------------|-----------------------------------------------------------|-------------------|---------------------------|
|                                                                                                            | Planning             | Clement Wilson Park<br>Replacement of Foot & Cycle Bridge | Site Location Map | RK<br>URS Inter<br>470594 |
| <s< td=""><td rowspan="2">Belfast City Council</td><td rowspan="2"></td><td>Scale @ #<br/>1:1250</td></s<> | Belfast City Council |                                                           |                   | Scale @ #<br>1:1250       |
| this                                                                                                       |                      |                                                           |                   | This<br>with it<br>any    |
|                                                                                                            |                      |                                                           |                   |                           |